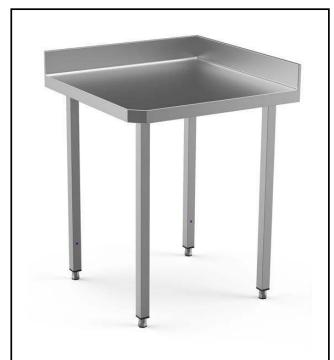

Work Table disassembled with upstand, 700mm, Corner Type

### Item No.

Worktop in 304 AISI stainless steel with upturned edges and under panel made of sound deadening material. Rear upstand h=100mm. Square section legs 40x40mm in 304 AISI stainless steel with adjustable feet. Delivered disassembled.

# Eco Preparation Corner Work Table with Upstand disassembled