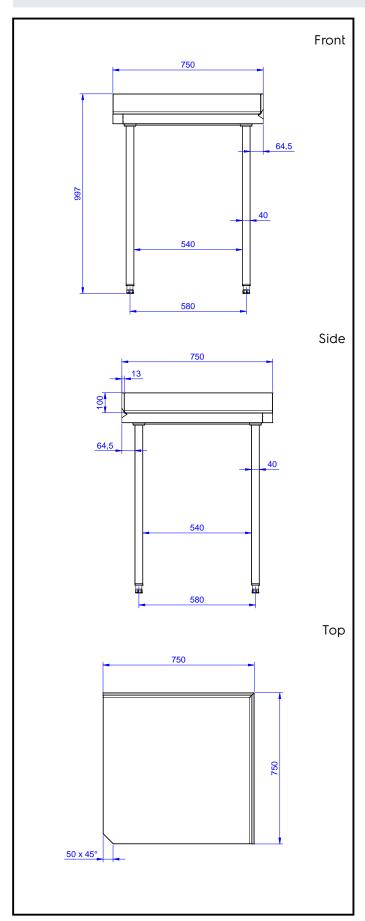

# **Key Information:**

External dimensions, Width:

132851 (CTUD7N)750 mmExternal dimensions, Depth:750 mmExternal dimensions, Height:900 mmWorktop thickness:50 mmWorktop/Shelf radius:90°Net weight:33 kg